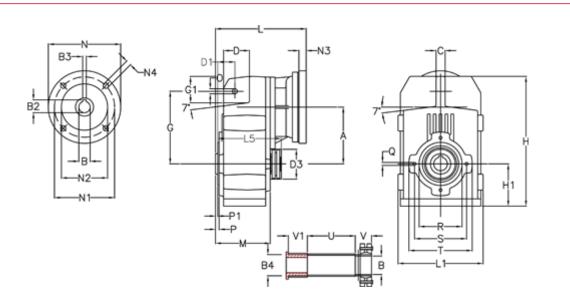

## **Data Sheet**

Article number: 29560416878625 Description: Shaft mounted gear A413QF42-168,7-P71B5

## **Measures**

| D1 = 56.5  | 15 = 200.0                                                               | P1                                                   | = 3.5    | V = 49  |
|------------|--------------------------------------------------------------------------|------------------------------------------------------|----------|---------|
| d3 = 100   | M = 144.0                                                                | Q                                                    | = M12x19 | V1 = 49 |
| G = 218    | N = 160                                                                  | R                                                    | = 130    |         |
| G1 = 97.5  | N1 = 130                                                                 | S                                                    | = 165    |         |
| H = 389.0  | N2 = 110                                                                 | Т                                                    | = 200    |         |
| H1 = 116.0 | N4 = M8x16                                                               | Tightening torque Nm adapter bushir                  | ng = 6.0 |         |
| L = 246.0  | O = 14                                                                   | Tightening torque Nm shrink disc                     | = 10.0   |         |
| L1 = 242   | P = 7.5                                                                  | U                                                    | = 82.0   |         |
|            | d3 = 100<br>G = 218<br>G1 = 97.5<br>H = 389.0<br>H1 = 116.0<br>L = 246.0 | $\begin{array}{llllllllllllllllllllllllllllllllllll$ |          |         |